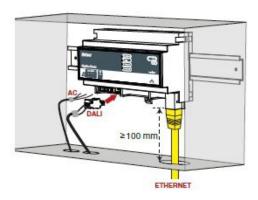

## **Digidim Router DALI 1x64**

Kod Elektriko: 76685

UWAGA: Zdjęcie poglądowe dla całej rodziny produktów.

The 905 Single DALI Subnet Router uses an Ethernet connection (10/100 Mbps) to connect to and control a local DALI network.